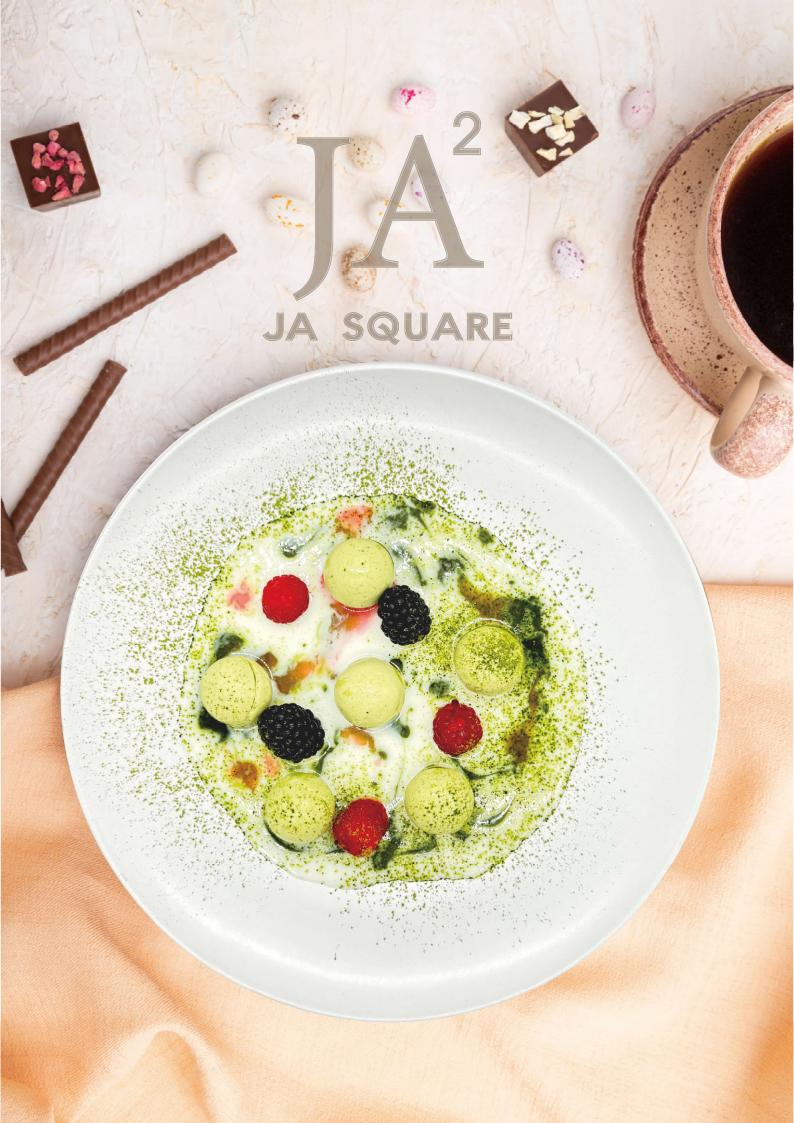

## Desserts

Sorbet with Fruits \$10.00
Assorted Sorbet - Seasonal Fruits

Chocolate Mousse \$12.00 Chocolate Mousse - Rhubarb - Oranges -Vanilla Ice Cream

Matcha Panna Cotta \$12.00

Matcha Flavoured Panna Cotta - Raspberries -Blueberries - Vanilla Buttermilk - Matcha Powder